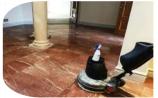

#### **TILE & MARBLE MAINTENANCE AND RENOVATION:**

Restoration, polishing and sealing services to enhance durability and shine for long-lasting results.